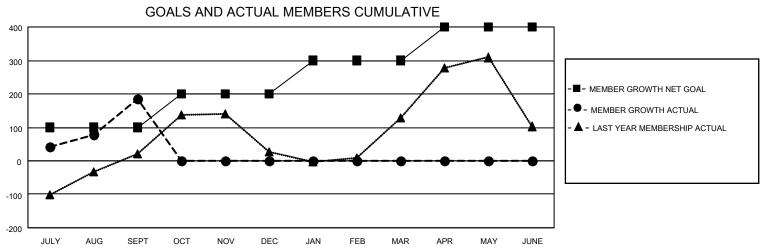

## District 307 A2

| Clubs RESULTS FOR 2021-2022 |   |   |   | Members RESULTS FOR 2021-2022 |     |     |    |
|-----------------------------|---|---|---|-------------------------------|-----|-----|----|
|                             |   |   |   |                               |     |     |    |
| JULY/AUG/SEPT               | 0 | 3 | 4 | JULY/AUG/SEPT                 | 100 | 278 | 89 |
| OCT/NOV/DEC                 | 2 | 0 | 0 | OCT/NOV/DEC                   | 100 | 0   | 0  |
| JAN/FEB/MAR                 | 2 | 0 | 0 | JAN/FEB/MAR                   | 100 | 0   | 0  |
| APR/MAY/JUNE                | 0 | 0 | 0 | APR/MAY/JUNE                  | 100 | 0   | 0  |