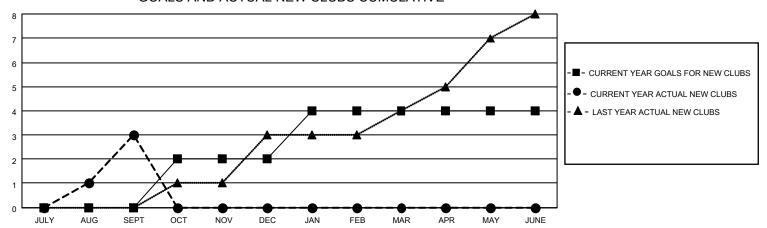

## District 307 A2

| Clubs RESULTS FOR 2021-2022 |   |   |   | Members RESULTS FOR 2021-2022 |     |     |    |
|-----------------------------|---|---|---|-------------------------------|-----|-----|----|
|                             |   |   |   |                               |     |     |    |
| JULY/AUG/SEPT               | 0 | 3 | 4 | JULY/AUG/SEPT                 | 100 | 278 | 89 |
| OCT/NOV/DEC                 | 2 | 0 | 0 | OCT/NOV/DEC                   | 100 | 0   | 0  |
| JAN/FEB/MAR                 | 2 | 0 | 0 | JAN/FEB/MAR                   | 100 | 0   | 0  |
| APR/MAY/JUNE                | 0 | 0 | 0 | APR/MAY/JUNE                  | 100 | 0   | 0  |